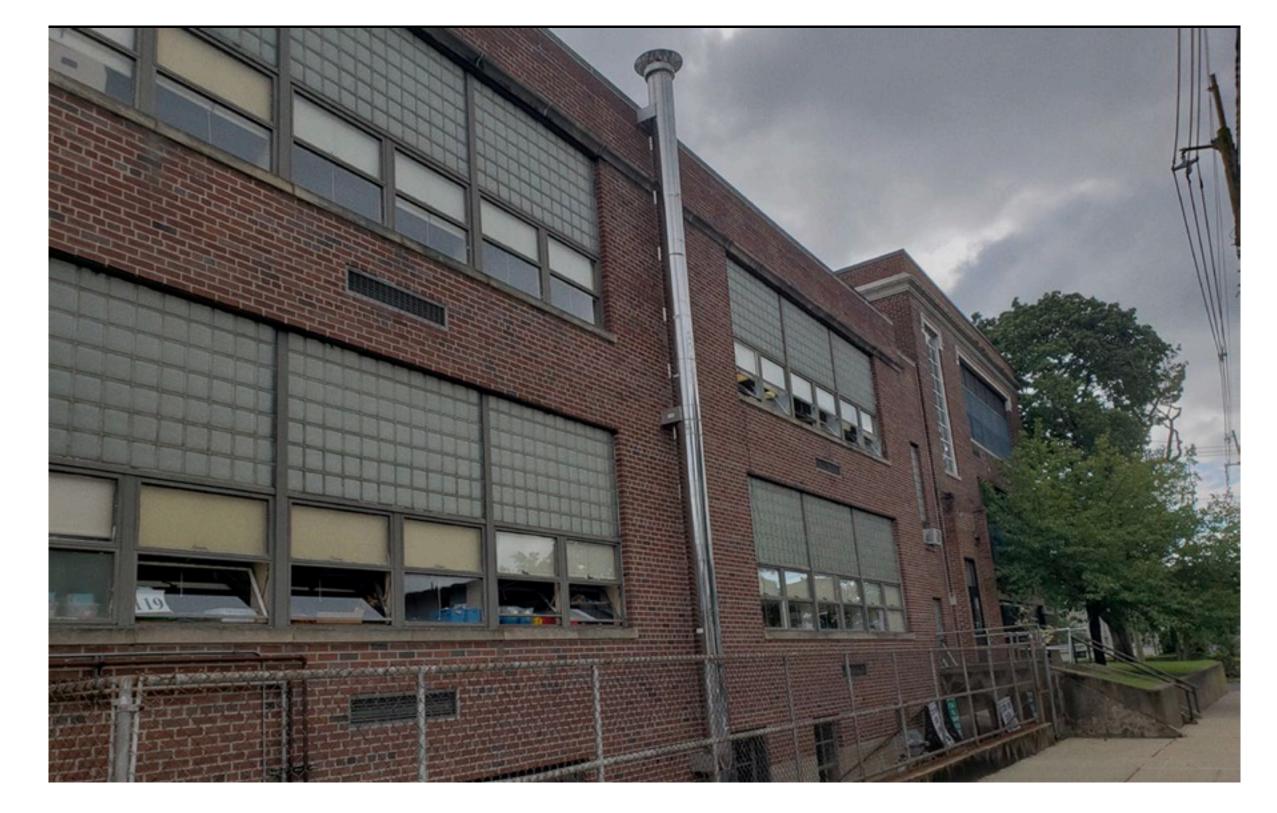

NT



**DETERIORATED ROOF SECTION -**

**RETAINING WATER AND, NOT DRAINING PROPERLY** 



# >> JEFFERSON ELEM. SCHOOL THE NEED



### WATER REMAINING ON ROOF **DAYS AFTER RAIN EVENT**





### >> JEFFERSON ELEM. SCHOOL THE NEED



### DOOR HARDWARE AND LARGE VISION PANEL, DO NOT MEET LOCKDOWN STANDARDS





EXISTING CURTAIN WALL SYSTEMS ARE SINGLE PANE AND INEFFICIENT; PANELS ARE BEGINNING TO RUST OUT



# **ROOSEVELT ELEM. SCHOOL** THE NEED



#### **DETERIORATED ROOF SECTION - SYSTEM NO** LONGER ADHERED, WATER MAY HAVE DEVELOPED **BELOW THE MEMBRANE**





#### **DETERIORATED ROOF SECTION -DELAMINATIONS OF ROOF MEMBRANE; PATCHWORK OF SEAMS THROUGHOUT**





# **ROOSEVELT ELEM. SCHOOL** THE NEED



#### **DOOR HARDWARE AND LARGE VISION PANEL**, DO NOT MEET A.D.A. OR LOCKDOWN STANDARDS





### **EXISTING WINDOW SYSTEM IS** SINGLE PANE AND INEFFICIENT



# WASHINGTON ELEM. SCHOOL THE NEED OF COMMON



#### **ROOF FLASHING HAS BEEN REPAIRED MULTIPLE** TIMES; EFFLORESCENCE ON MASONRY WALL IS **INDICATION OF WATER PENETRATION FROM ABOVE**



### **AGED ROOF MEMBRANE IN POOR CONDITION**







# WASHINGTON ELEM. SCHOOL THE NEED () + () + ()



### **GLASS PANELS ON DOOR CANNOT BE SECURED PROPERLY FOR LOCKDOWN**



### **EXISTING WINDOWS ARE** SINGLE PANE AND INEFFICIENT