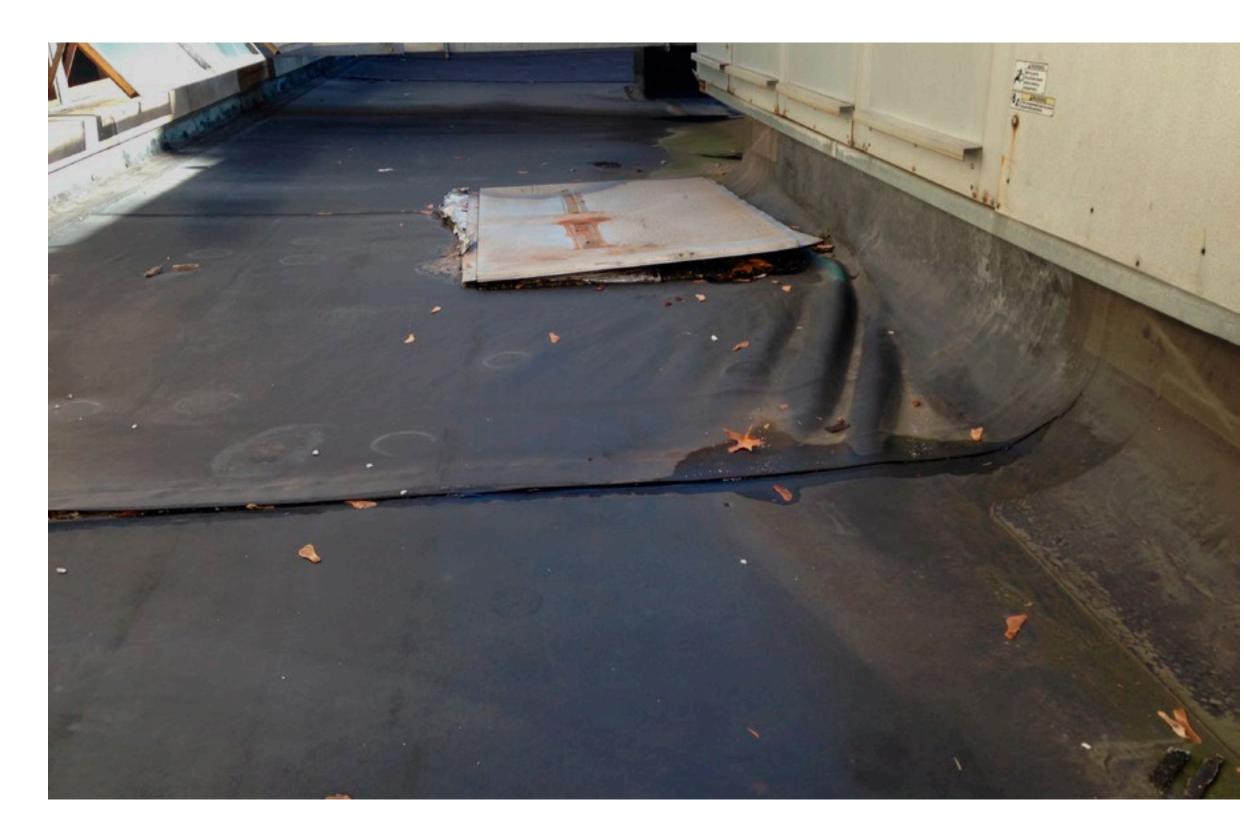

### **DETERIORATED ROOF SECTION - VISIBLE AIR BLISTERS, POOR FLASHING AND COPING**

### DETERIORATED ROOF SECTION -DARK AREAS INDICATE STANDING WATER

#### **DETERIORATED ROOF SECTION - SYSTEM NO** LONGER ADHERED, WATER MAY HAVE DEVELOPED **BELOW THE MEMBRANE**

#### **DETERIORATED ROOF SECTION -DELAMINATIONS OF ROOF MEMBRANE; PATCHWORK OF SEAMS THROUGHOUT**