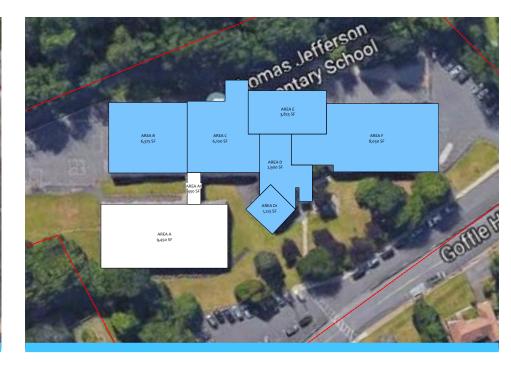

#### LINCOLN M.S.

- Remove & Replace +/- 15,000 SF of Roofing Systems
- Including sections: A and B

- **JEFFERSON E.S.** Remove & Replace +/- 30,000 SF of Roofing Systems
- Including sections: B, C, D, D1, E and F