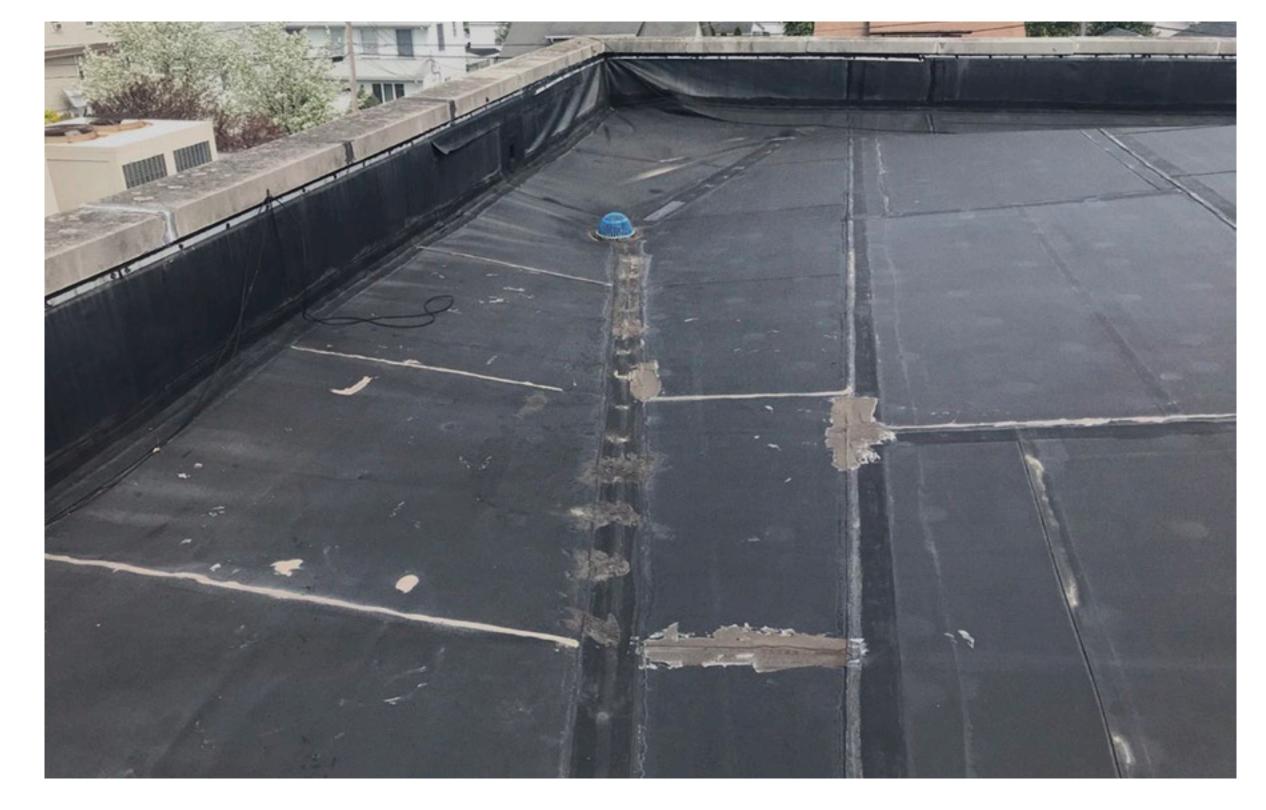

### WATER REMAINING ON ROOF **DAYS AFTER RAIN EVENT**

#### **ROOF FLASHING HAS BEEN REPAIRED MULTIPLE** TIMES; EFFLORESCENCE ON MASONRY WALL IS **INDICATION OF WATER PENETRATION FROM ABOVE**

### **AGED ROOF MEMBRANE IN POOR CONDITION**