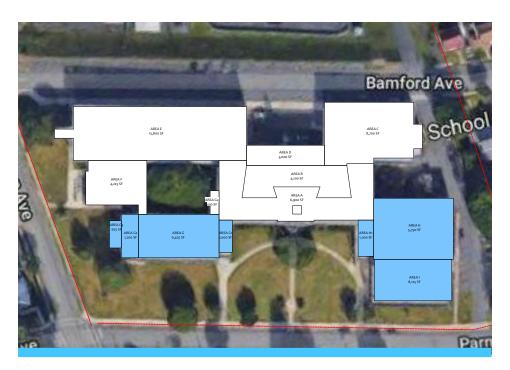

### **HAWTHORNE H.S.**

- Remove & Replace +/- 24,000 SF of Roofing Systems
- Including sections: G, G1, G2, G3, H, H1, I