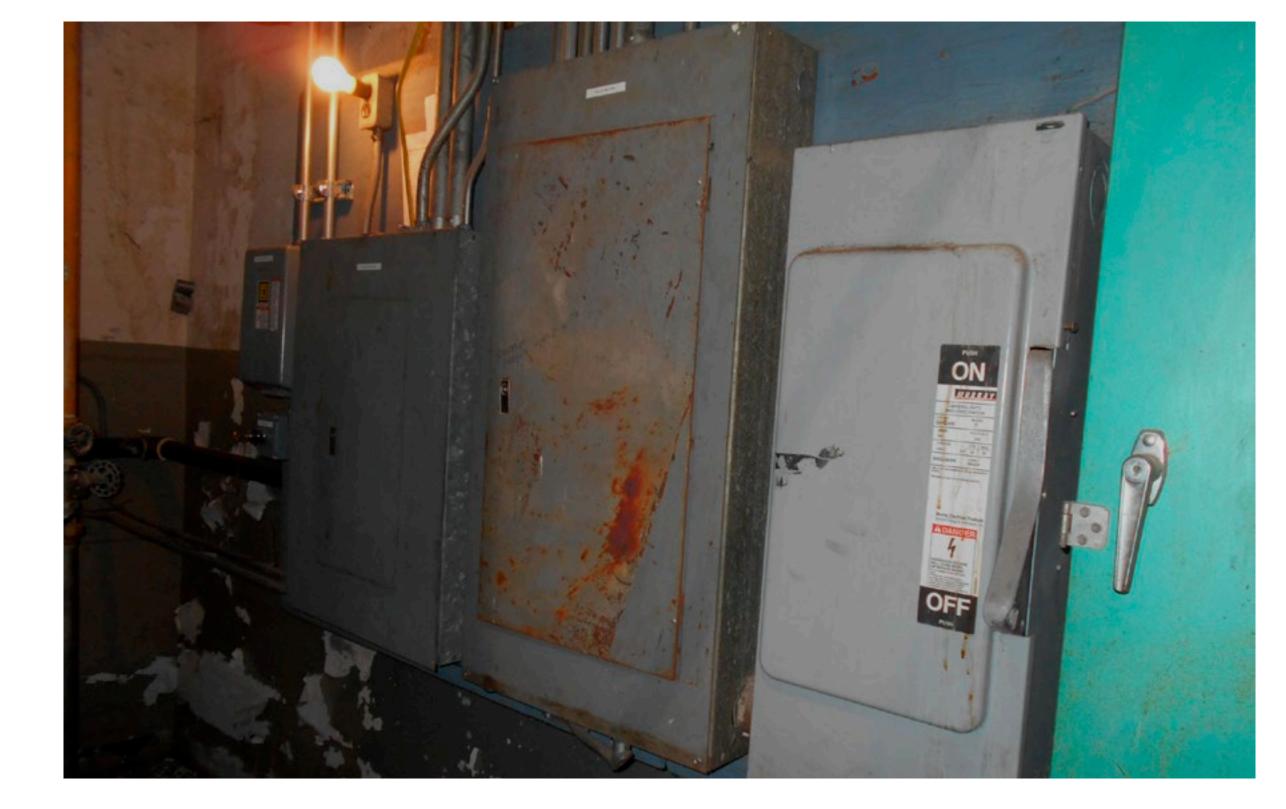

ofing Systems
- Including sections: G, G1, G2, G3, H, H1, I



#### LINCOLN M.S.

- Remove & Replace +/- 15,000 SF of Roofing Systems
- Including sections: A and B



- **JEFFERSON E.S.** Remove & Replace +/- 30,000 SF of Roofing Systems
- Including sections: B, C, D, D1, E and F





### **ROOSEVELT E.S.**

- Remove & Replace +/- 17,600 SF of Roofing Systems
- Including sections: B2, C, C1, D, E, F

### **WASHINGTON E.S.**

- Remove & Replace +/- 18,000 SF of Roofing Systems
- Including sections: All roof areas











# >> HAWTHORNE HIGH SCHOOL THE NEED



### **DETERIORATED ROOF SECTION - VISIBLE AIR BLISTERS, POOR FLASHING AND COPING**





### **NON-SECURE ROOF ACCESS HATCH**



### **HAWTHORNE HIGH SCHOOL** THE NEED



### EXISTING GENERATOR IS WELL BEYOND IT'S LIFE EXPECTANCY





### **RUSTED ELECTRICAL PANELS**





### HAWTHORNE HIGH SCHOOL THE NEED



#### **GLASS ON DOOR CANNOT BE SECURED DURING** LOCKDOWN; DOORS DO NOT MEET CURRENT CODE





### **EXISTING WINDOWS ARE SINGLE PANE AND** INEFFICIENT





### >> LINCOLN MIDDLE SCHOOL THE NEED



### DETERIORATED ROOF SECTION -DARK AREAS INDICATE STANDING WATER



### **CHIMNEY FLASHING IN POOR CONDITION**

### >> LINCOLN MIDDLE SCHOOL THE NEED



#### **EXISTING GENERATOR IS WELL BEYOND IT'S LIFE EXPECTANCY**





### **BOILER ROOM CONTAINS ASBESTOS ON PIPING**





### >> LINCOLN MIDDLE SCHOOL THE NEED



### GLASS ON DOOR CANNOT BE SECURED DURING LOCKDOWN





### EXISTING WINDOWS ARE SINGLE PANE AND INEFFICIENT



**DETERIORATED ROOF SECTION -**

**RETAINING WATER AND, NOT DRAINING PROPERLY** 



# >> JEFFER