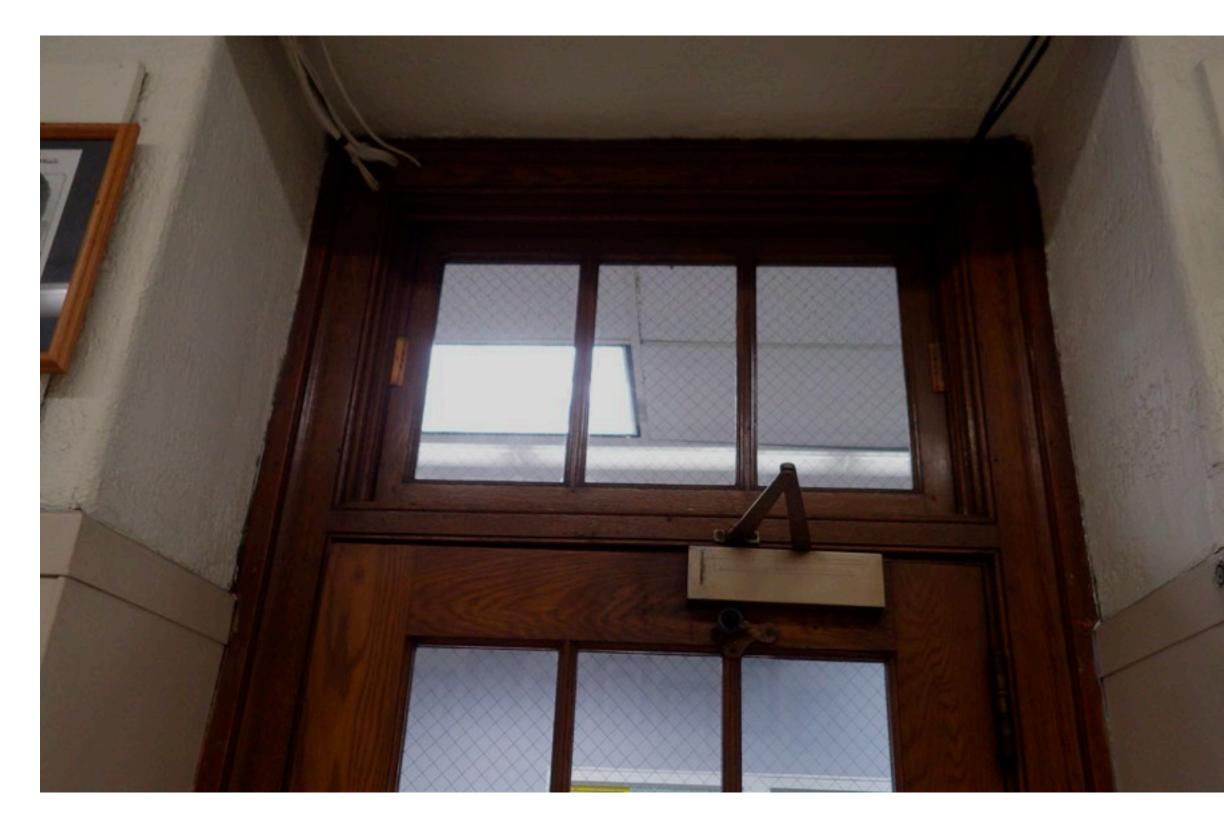

#### **GLASS ON DOOR CANNOT BE SECURED DURING** LOCKDOWN; DOORS DO NOT MEET CURRENT CODE

### GLASS ON DOOR CANNOT BE SECURED DURING LOCKDOWN

### **GLASS PANELS ON DOOR CANNOT BE SECURED PROPERLY FOR LOCKDOWN**