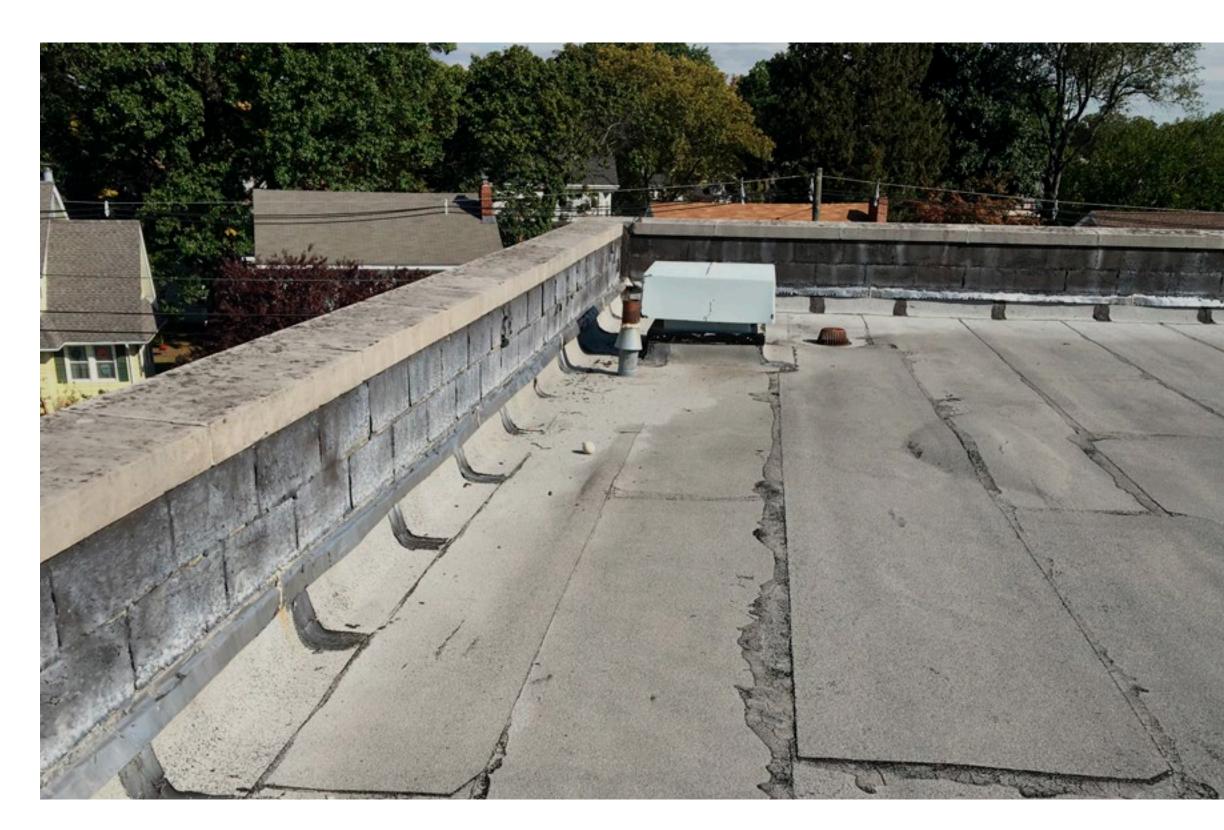

# >> HAWTHORNE HIGH SCHOOL THE NEED

### **DETERIORATED ROOF SECTION - VISIBLE AIR BLISTERS, POOR FLASHING AND COPING**

### **NON-SECURE ROOF ACCESS HATCH**