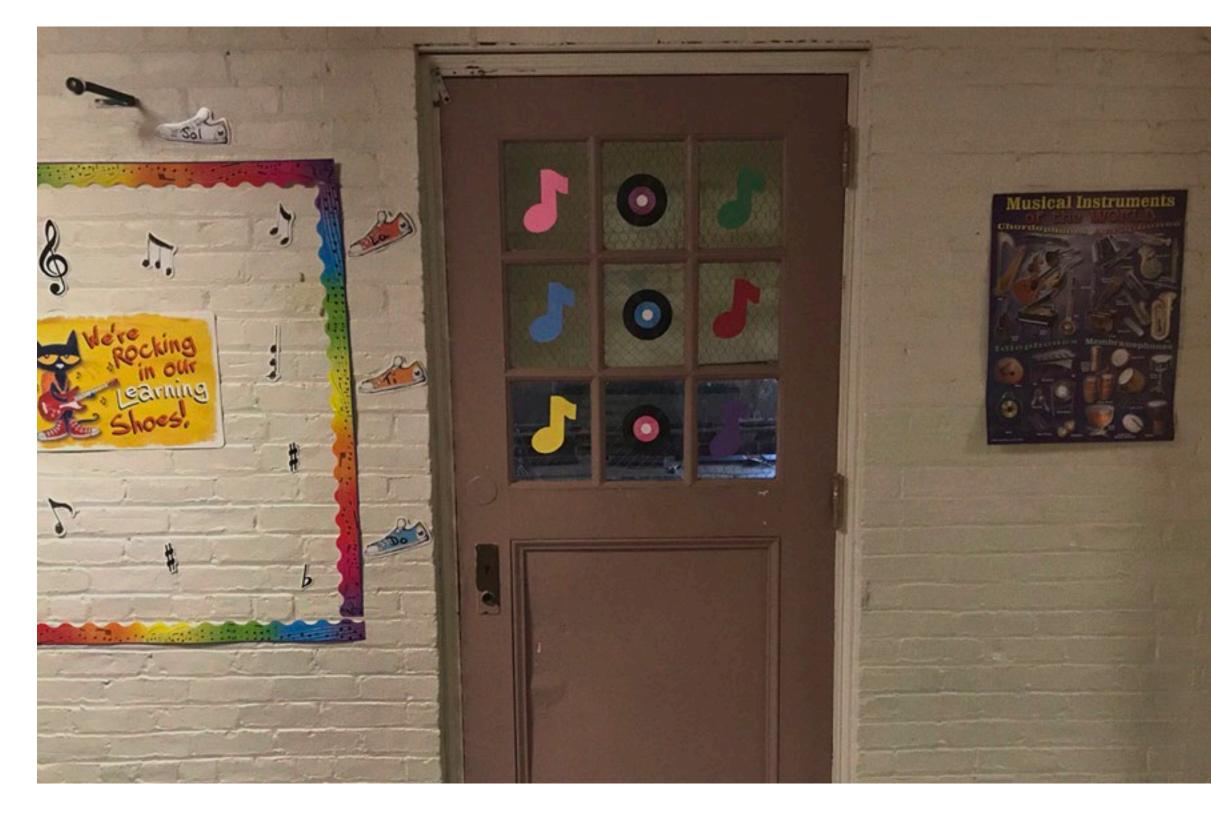

#### **GLASS ON DOOR CANNOT BE SECURED DURING** LOCKDOWN; DOORS DO NOT MEET CURRENT CODE

### GLASS ON DOOR CANNOT BE SECURED DURING LOCKDOWN

### **GLASS PANELS ON DOOR CANNOT BE SECURED PROPERLY FOR LOCKDOWN**