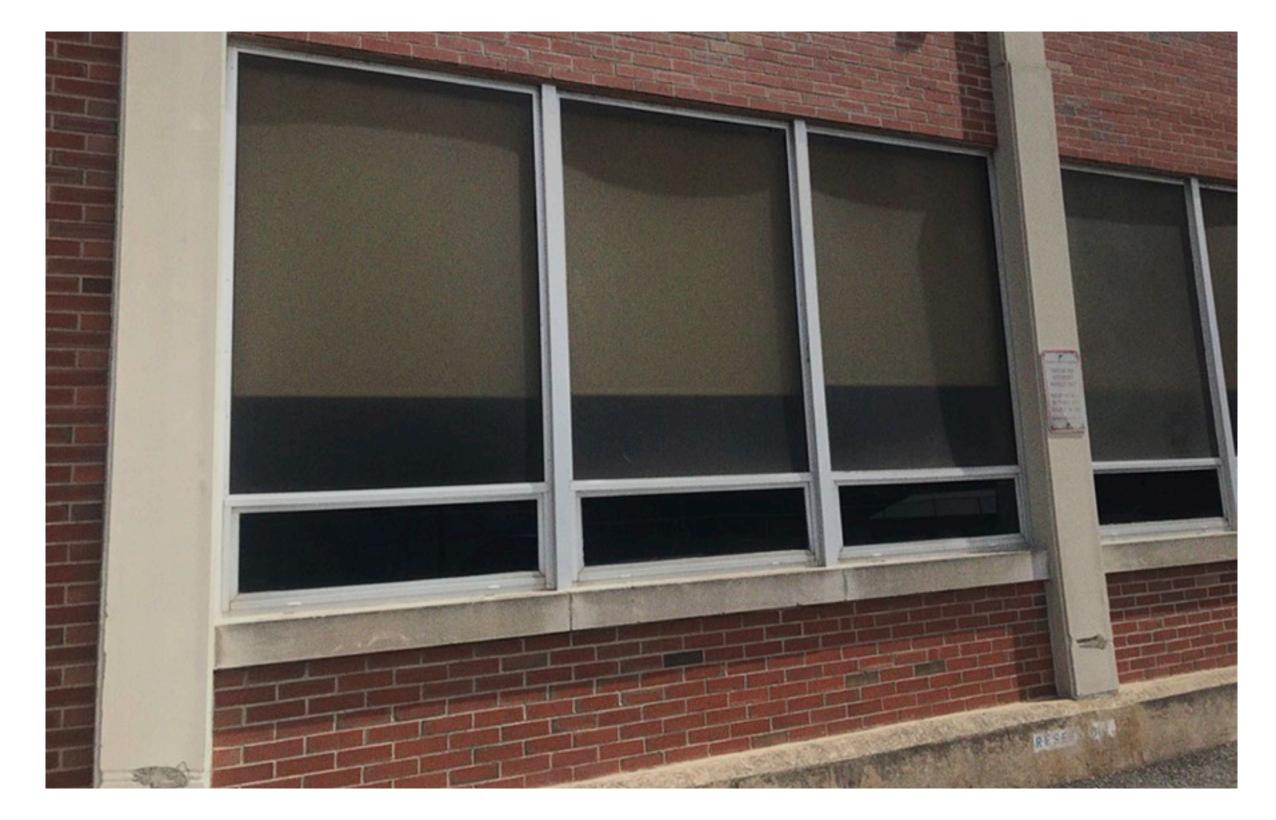

### **EXISTING WINDOWS ARE SINGLE PANE AND** INEFFICIENT

### EXISTING WINDOWS ARE SINGLE PANE AND INEFFICIENT

**DETERIORATED ROOF SECTION -**

**RETAINING WATER AND, NOT DRAINING PROPERLY** 

### **EXISTING WINDOW SYSTEM IS** SINGLE PANE AND INEFFICIENT

### **EXISTING WINDOWS ARE** SINGLE PANE AND INEFFICIENT