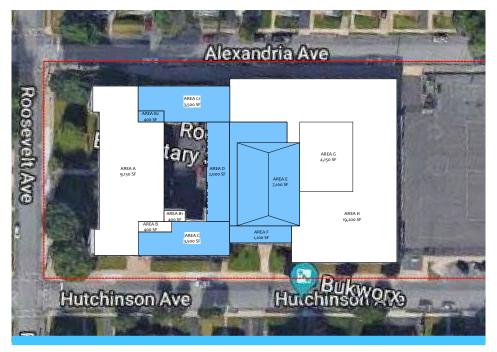

### **ROOSEVELT E.S.**

- Remove & Replace +/- 17,600 SF of Roofing Systems
- Including sections: B2, C, C1, D, E, F