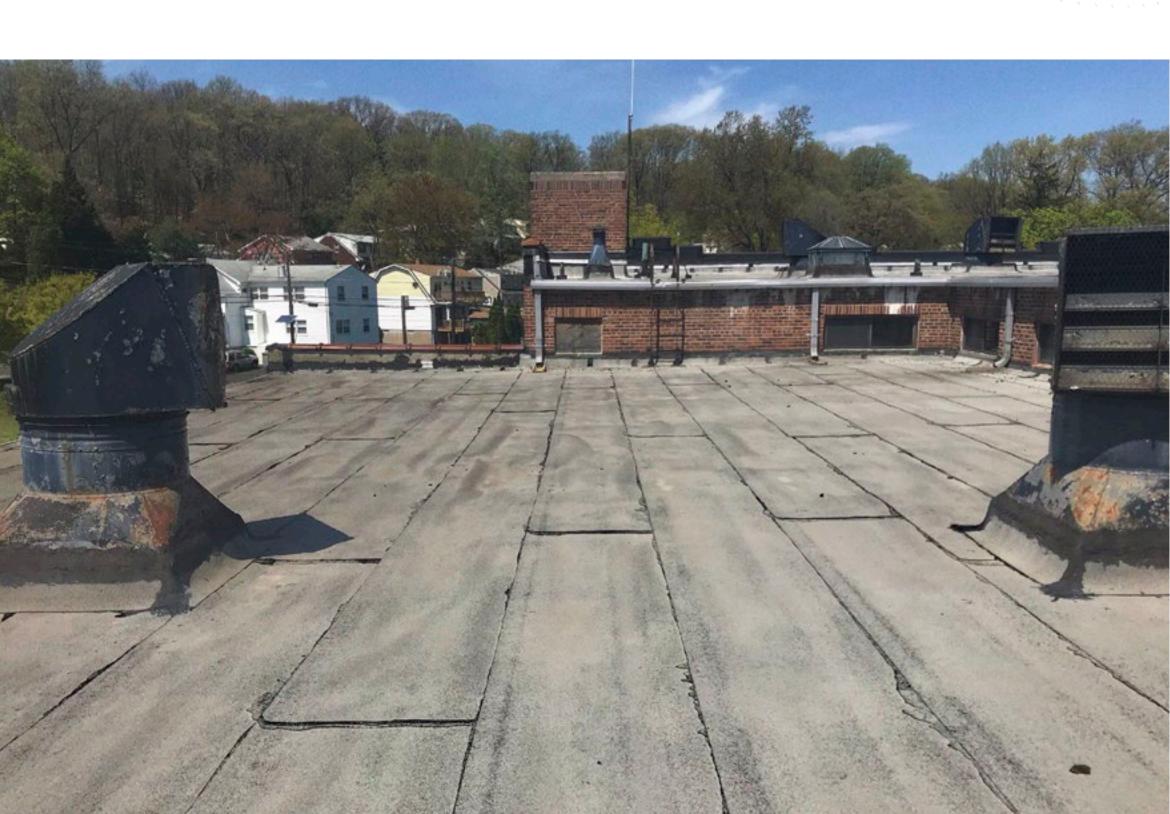

# >> HAWTHORNE HIGH SCHOOL THE NEED

### **DETERIORATED ROOF SECTION - VISIBLE AIR BLISTERS, POOR FLASHING AND COPING**