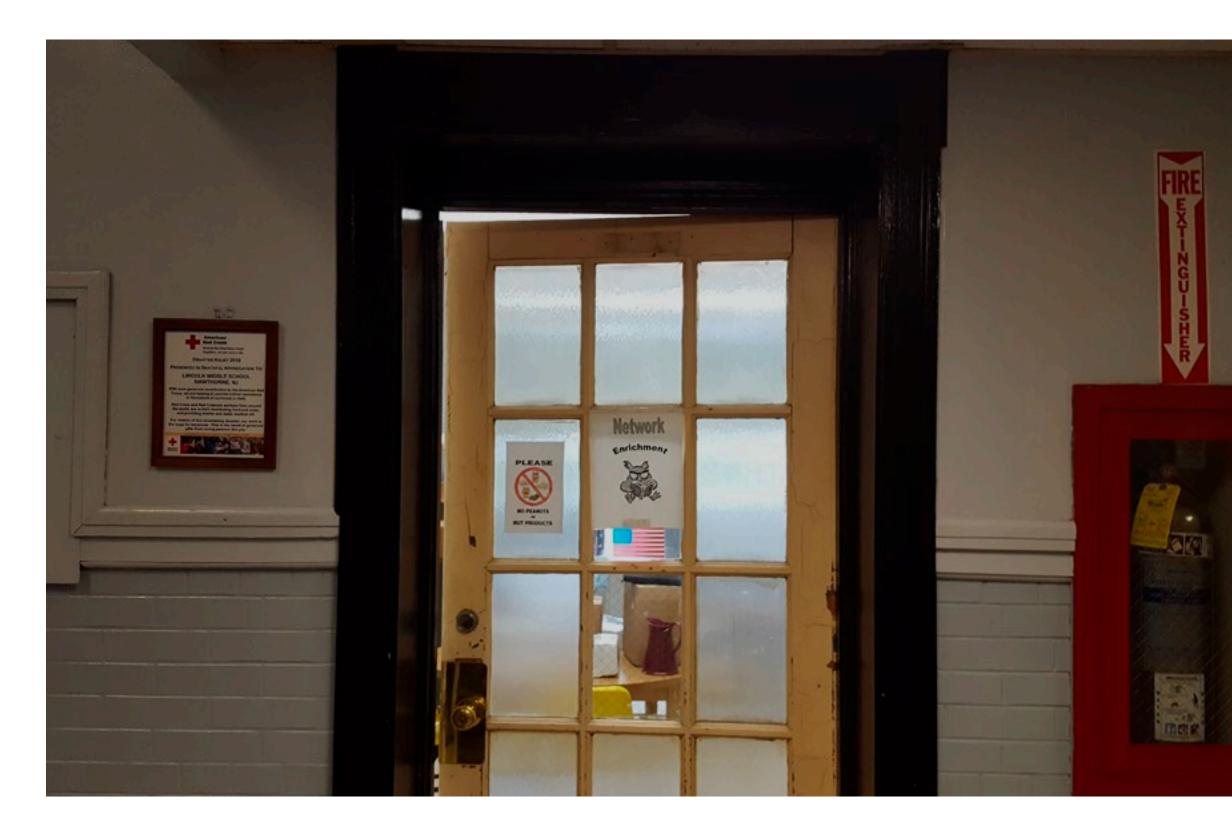

F SECTION - VISIBLE AIR BLISTERS, POOR FLASHING AND COPING**





### **NON-SECURE ROOF ACCESS HATCH**



### **HAWTHORNE HIGH SCHOOL** THE NEED



### EXISTING GENERATOR IS WELL BEYOND IT'S LIFE EXPECTANCY





### **RUSTED ELECTRICAL PANELS**





### HAWTHORNE HIGH SCHOOL THE NEED



#### **GLASS ON DOOR CANNOT BE SECURED DURING** LOCKDOWN; DOORS DO NOT MEET CURRENT CODE





### **EXISTING WINDOWS ARE SINGLE PANE AND** INEFFICIENT





### >> LINCOLN MIDDLE SCHOOL THE NEED



### DETERIORATED ROOF SECTION -DARK AREAS INDICATE STANDING WATER



### **CHIMNEY FLASHING IN POOR CONDITION**

### >> LINCOLN MIDDLE SCHOOL THE NEED



#### **EXISTING GENERATOR IS WELL BEYOND IT'S LIFE EXPECTANCY**





### **BOILER ROOM CONTAINS ASBESTOS ON PIPING**





### >> LINCOLN MIDDLE SCHOOL THE NEED



### GLASS ON DOOR CANNOT BE SECURED DURING LOCKDOWN





### EXISTING WINDOWS ARE SINGLE PANE AND INEFFICIENT



**DETERIORATED ROOF SECTION -**

**RETAINING WATER AND, NOT DRAINING PROPERLY** 



# >> JEFFERSON ELEM. SCHOOL THE NEED



### WATER REMAINING ON ROOF **DAYS AFTER RAIN EVENT**





### >> JEFFERSON ELEM. SCHOOL THE NEED



### DOOR HARDWARE AND LARGE VISION PANEL, DO NOT MEET LOCKDOWN STANDARDS





EXISTING CURTAIN WALL SYSTEMS ARE SINGLE PANE AND INEFFICIENT; PANELS ARE BEGINNING TO RUST OUT



# **ROOSEVELT ELEM. SCHOOL** THE NEED



#### **DETERIORATED ROOF SECTION - SYSTEM NO** LONGER ADHERED, WATER MAY HAVE DEVELOPED **BELOW THE MEMBRANE**





#### **DETERIORATED ROOF SECTION -DELAMINATIONS OF ROOF MEMBRANE; PATCHWORK OF SEAMS THROUGHOUT**





# **ROOSEVELT ELEM. SCH