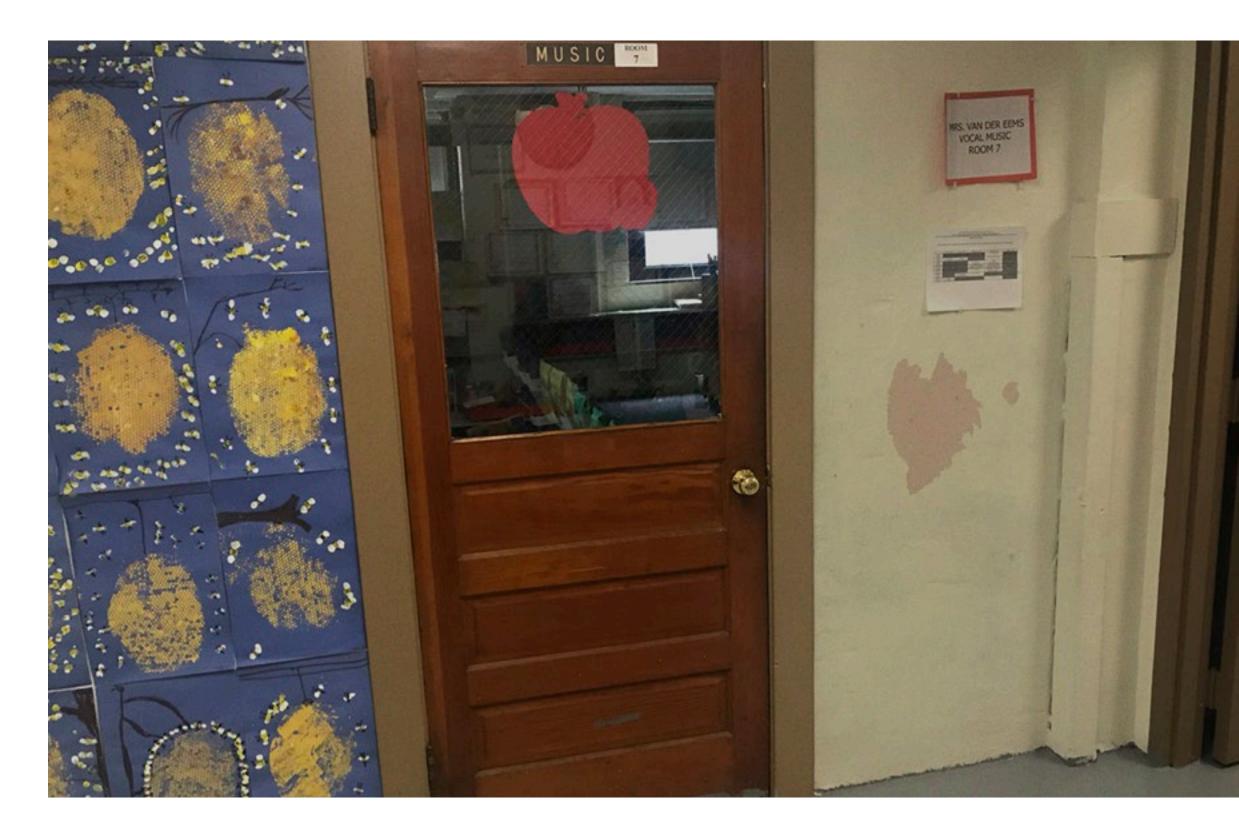

### >> LINCOLN MIDDLE SCHOOL THE NEED

### GLASS ON DOOR CANNOT BE SECURED DURING LOCKDOWN