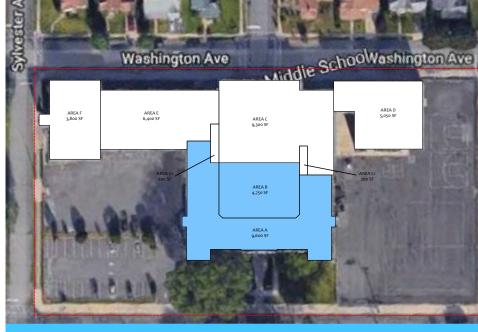

### **WASHINGTON E.S.**

- Remove & Replace +/- 18,000 SF of Roofing Systems
- Including sections: All roof areas