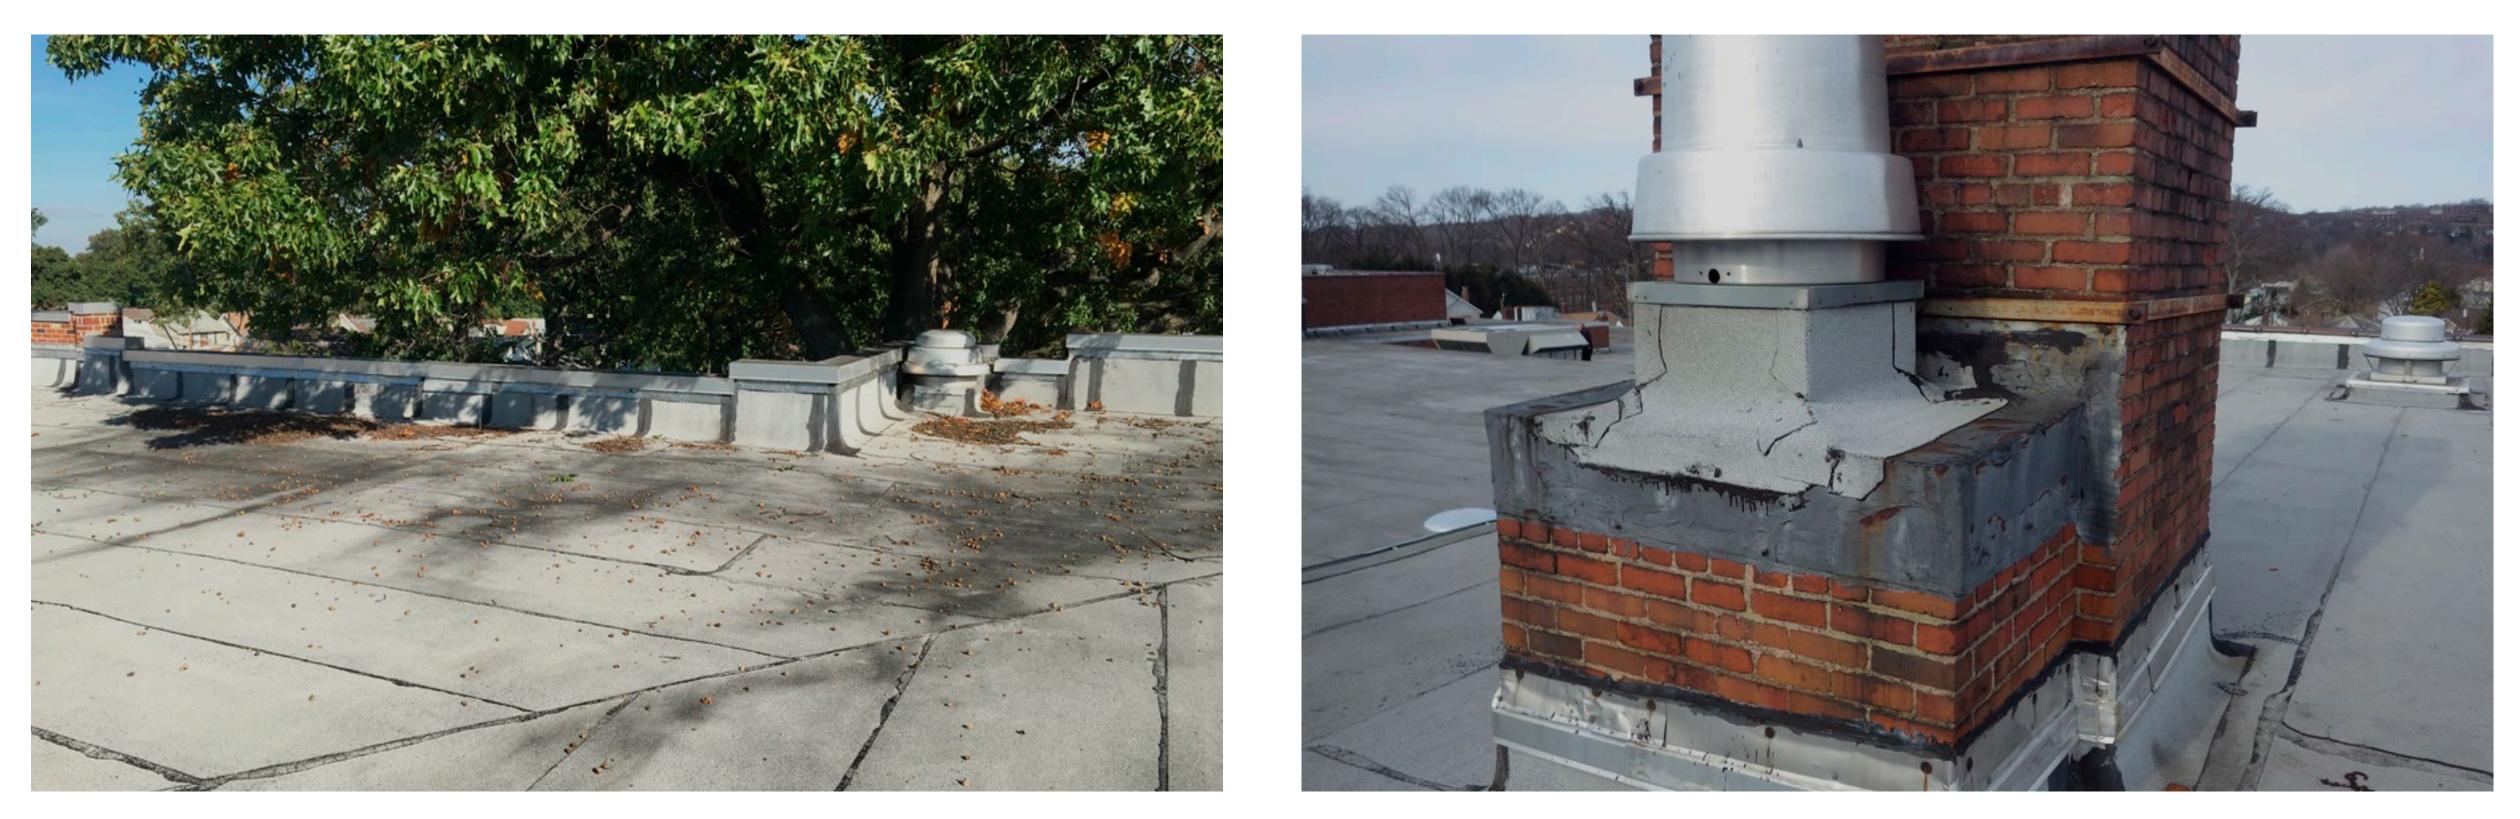

### **CHIMNEY FLASHING IN POOR CONDITION**

#### **ROOF FLASHING HAS BEEN REPAIRED MULTIPLE** TIMES; EFFLORESCENCE ON MASONRY WALL IS **INDICATION OF WATER PENETRATION FROM ABOVE**