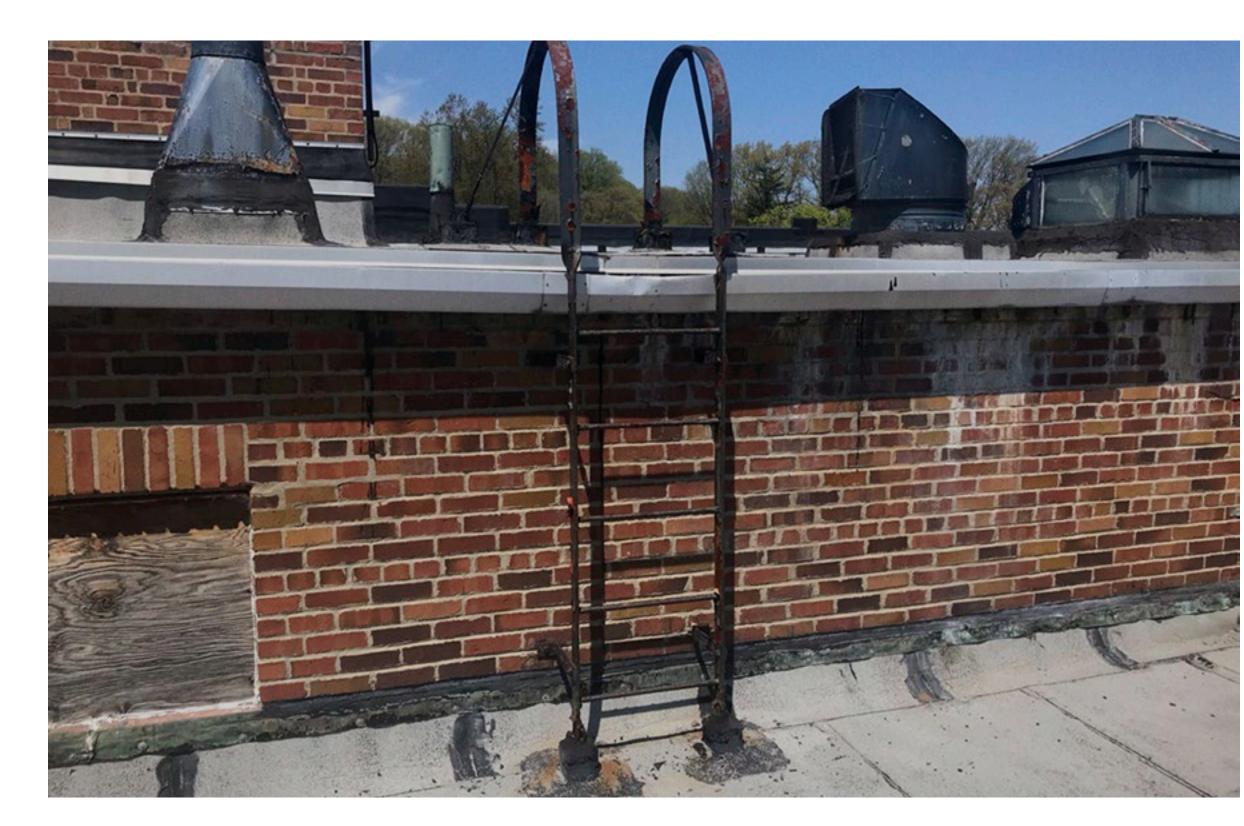

HOOL THE NEED



### WATER REMAINING ON ROOF **DAYS AFTER RAIN EVENT**





### >> JEFFERSON ELEM. SCHOOL THE NEED



### DOOR HARDWARE AND LARGE VISION PANEL, DO NOT MEET LOCKDOWN STANDARDS





EXISTING CURTAIN WALL SYSTEMS ARE SINGLE PANE AND INEFFICIENT; PANELS ARE BEGINNING TO RUST OUT



# **ROOSEVELT ELEM. SCHOOL** THE NEED



#### **DETERIORATED ROOF SECTION - SYSTEM NO** LONGER ADHERED, WATER MAY HAVE DEVELOPED **BELOW THE MEMBRANE**





#### **DETERIORATED ROOF SECTION -DELAMINATIONS OF ROOF MEMBRANE; PATCHWORK OF SEAMS THROUGHOUT**





# **ROOSEVELT ELEM. SCHOOL** THE NEED



#### **DOOR HARDWARE AND LARGE VISION PANEL**, DO NOT MEET A.D.A. OR LOCKDOWN STANDARDS





### **EXISTING WINDOW SYSTEM IS** SINGLE PANE AND INEFFICIENT



# WASHINGTON ELEM. SCHOOL THE NEED OF COMMON



#### **ROOF FLASHING HAS BEEN REPAIRED MULTIPLE** TIMES; EFFLORESCENCE ON MASONRY WALL IS **INDICATION OF WATER PENETRATION FROM ABOVE**



### **AGED ROOF MEMBRANE IN POOR CONDITION**







# WASHINGTON ELEM. SCHOOL THE NEED () + () + ()



### **GLASS PANELS ON DOOR CANNOT BE SECURED PROPERLY FOR LOCKDOWN**



### **EXISTING WINDOWS ARE** SINGLE PANE AND INEFFICIENT