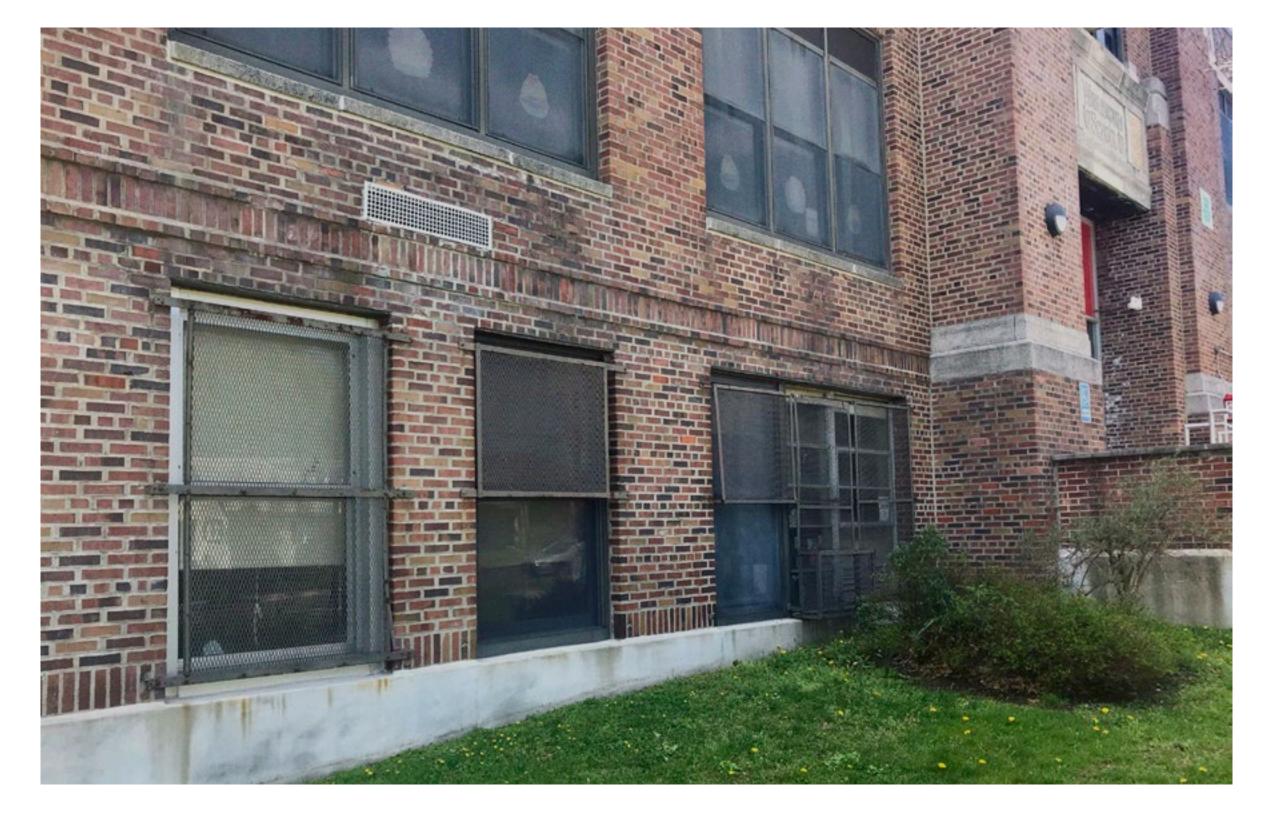

### **EXISTING WINDOWS ARE SINGLE PANE AND** INEFFICIENT

### EXISTING WINDOWS ARE SINGLE PANE AND INEFFICIENT

**DETERIORATED ROOF SECTION -**

**RETAINING WATER AND, NOT DRAINING PROPERLY** 

### **EXISTING WINDOW SYSTEM IS** SINGLE PANE AND INEFFICIENT

### **EXISTING WINDOWS ARE** SINGLE PANE AND INEFFICIENT