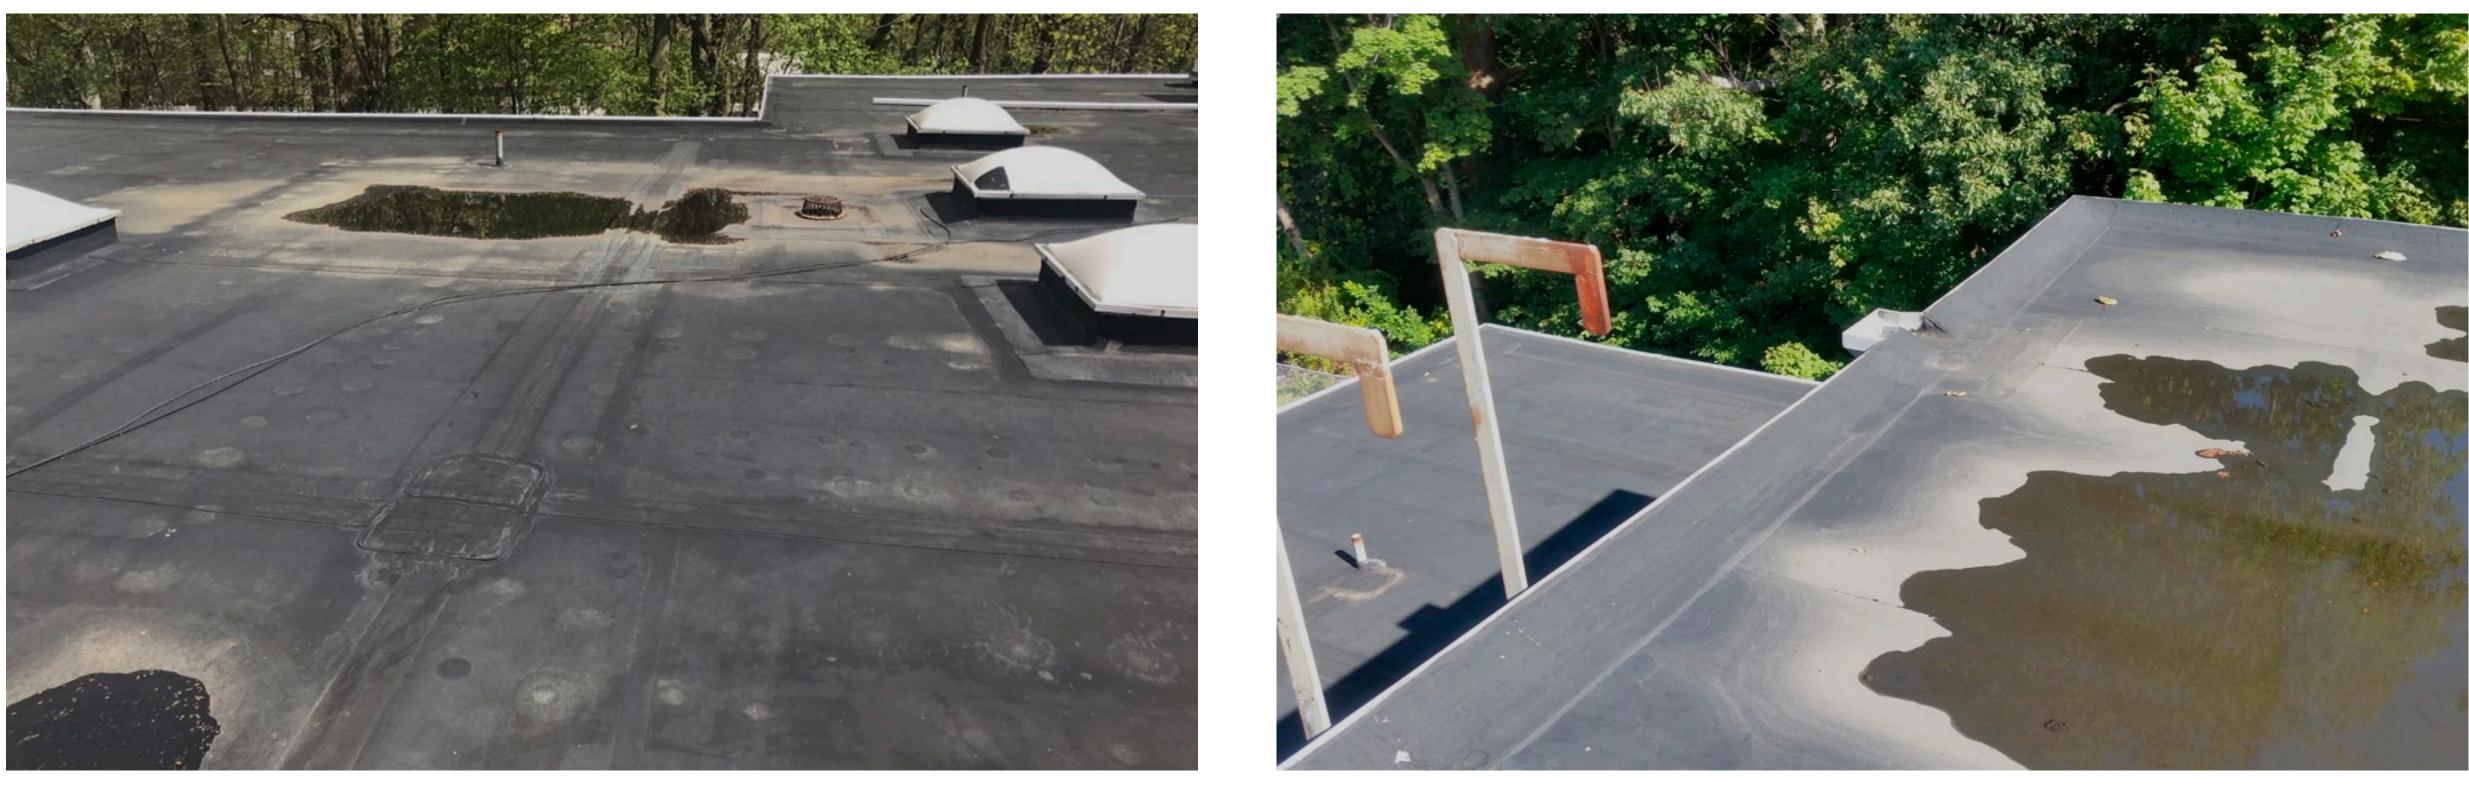

#### **DETERIORATED ROOF SECTION - SYSTEM NO** LONGER ADHERED, WATER MAY HAVE DEVELOPED **BELOW THE MEMBRANE**

#### **DETERIORATED ROOF SECTION -DELAMINATIONS OF ROOF MEMBRANE; PATCHWORK OF SEAMS THROUGHOUT**