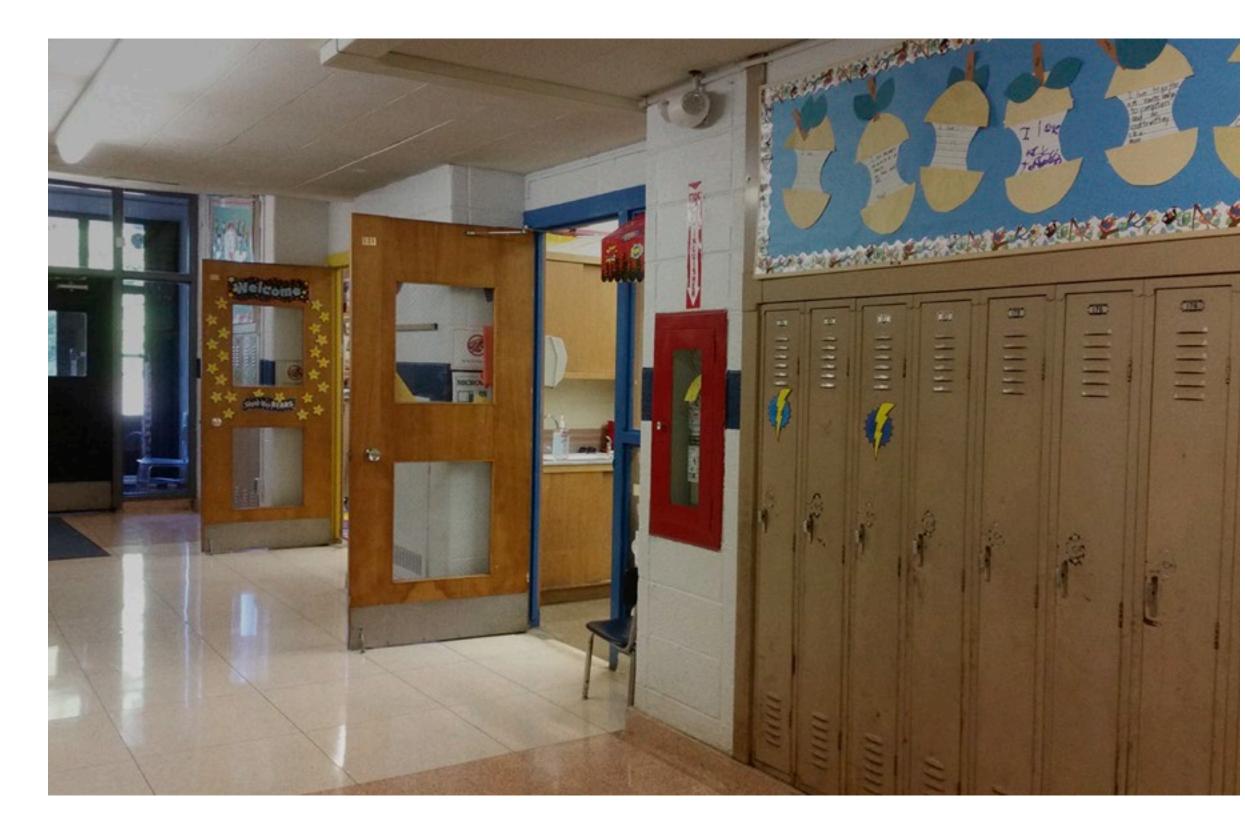

#### **GLASS ON DOOR CANNOT BE SECURED DURING** LOCKDOWN; DOORS DO NOT MEET CURRENT CODE

### GLASS ON DOOR CANNOT BE SECURED DURING LOCKDOWN

### DOOR HARDWARE AND LARGE VISION PANEL, DO NOT MEET LOCKDOWN STANDARDS

EXISTING CURTAIN WALL SYSTEMS ARE SINGLE PANE AND INEFFICIENT; PANELS ARE BEGINNING TO RUST OUT

#### **DOOR HARDWARE AND LARGE VISION PANEL**, DO NOT MEET A.D.A. OR LOCKDOWN STANDARDS

### **GLASS PANELS ON DOOR CANNOT BE SECURED PROPERLY FOR LOCKDOWN**