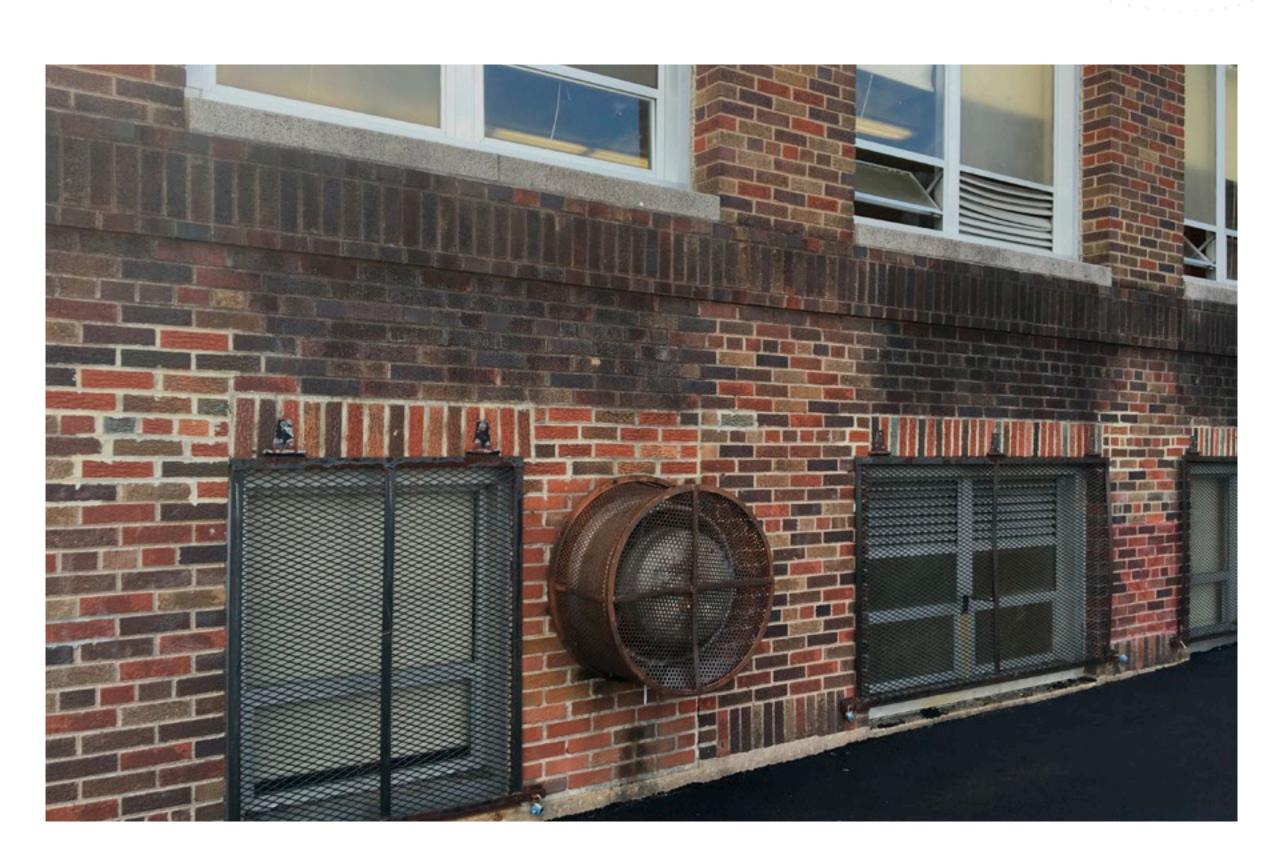

### DOOR HARDWARE AND LARGE VISION PANEL, DO NOT MEET LOCKDOWN STANDARDS

EXISTING CURTAIN WALL SYSTEMS ARE SINGLE PANE AND INEFFICIENT; PANELS ARE BEGINNING TO RUST OUT