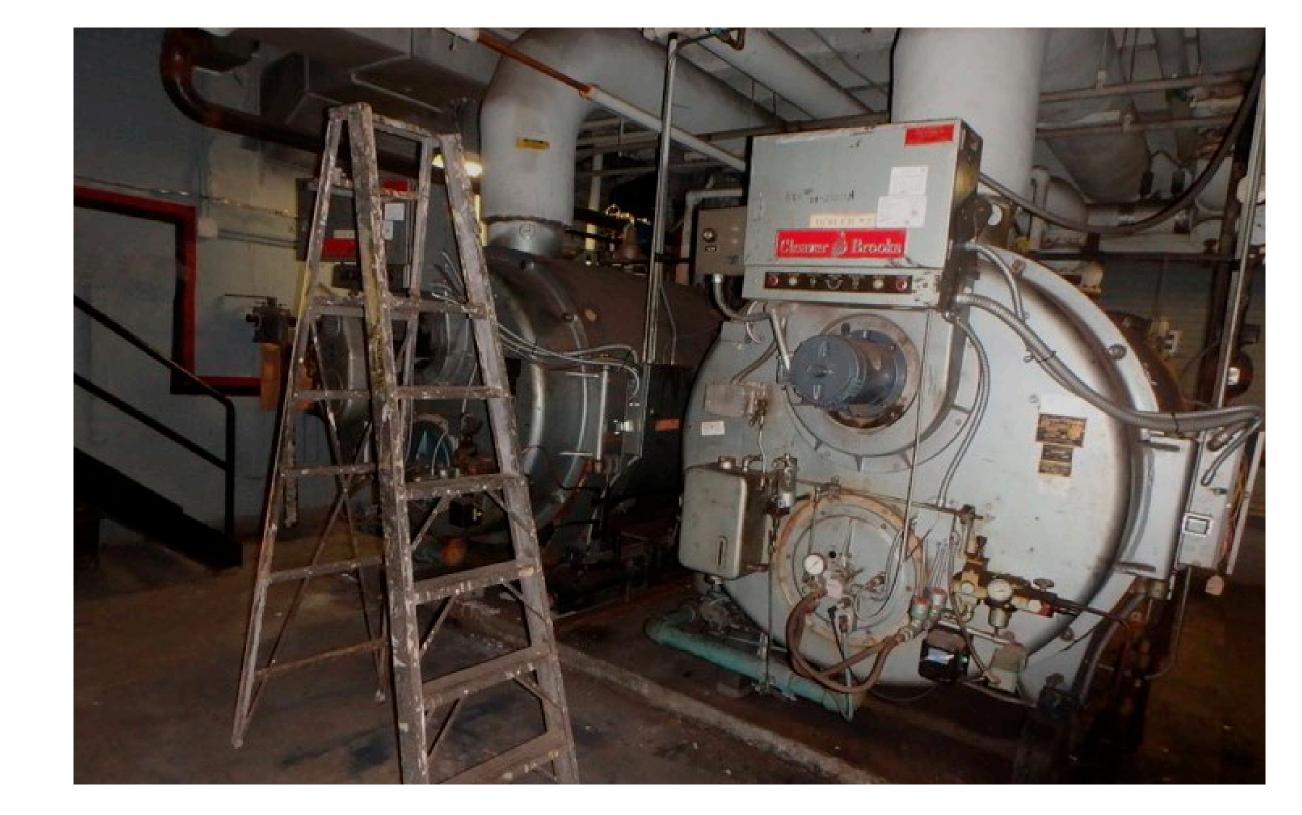

#### **EXISTING GENERATOR IS WELL BEYOND IT'S LIFE EXPECTANCY**

### **BOILER ROOM CONTAINS ASBESTOS ON PIPING**