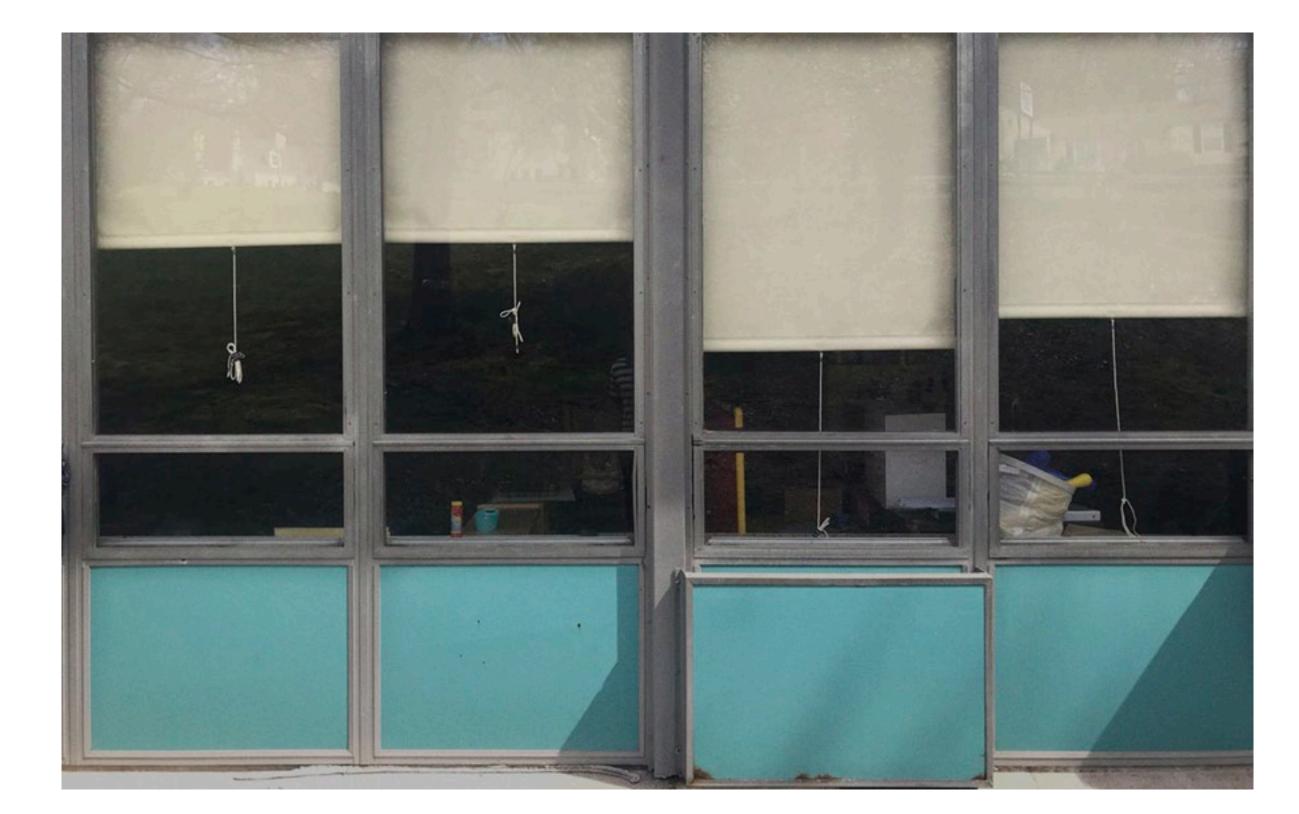

### **EXISTING WINDOWS ARE SINGLE PANE AND** INEFFICIENT

### EXISTING WINDOWS ARE SINGLE PANE AND INEFFICIENT

**DETERIORATED ROOF SECTION -**

**RETAINING WATER AND, NOT DRAINING PROPERLY** 

### **EXISTING WINDOW SYSTEM IS** SINGLE PANE AND INEFFICIENT

### **EXISTING WINDOWS ARE** SINGLE PANE AND INEFFICIENT